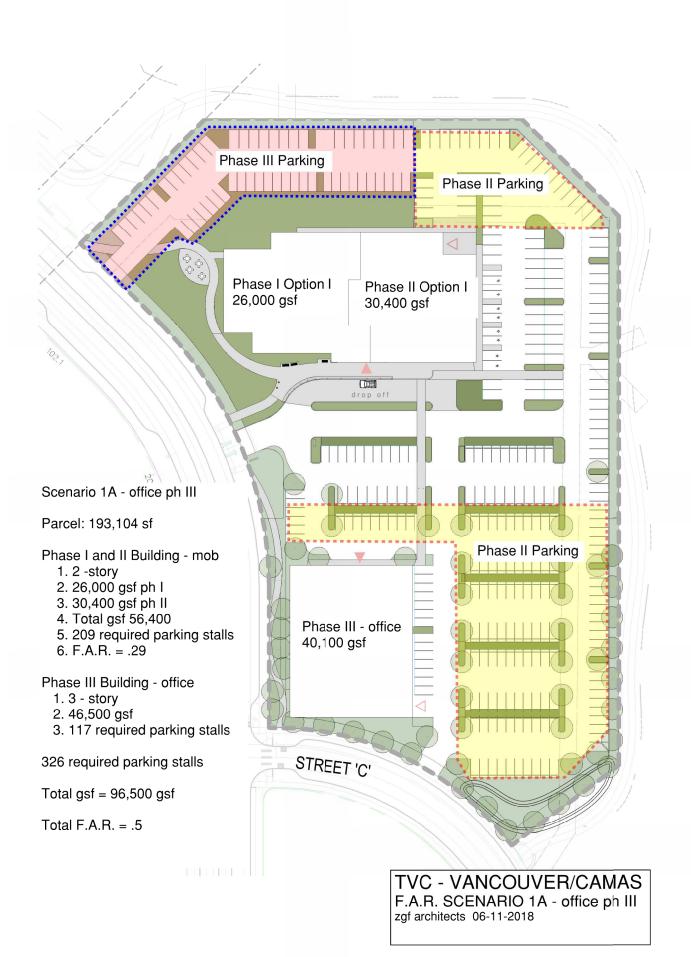

- **1.3** "City" shall mean the City of Vancouver.
- **1.4** "Development Regulations" shall include land use, development, zoning, and stormwater plans, policies, codes, and rules.
- **1.5** "Effective Date" shall mean the effective date of Ordinance No. , 2021.
- **1.6 "Project"** shall have the meaning set forth in Recital E and as described in Section 2 below.
- 1.7 "Property" shall have the meaning set forth in Recital D and as described in **Exhibit A**.
- **1.8 "Vesting Date"** shall mean \_\_\_\_\_\_, 2021, which was the date the City Council approved this Development Agreement.
- **1.9** "VMC" shall mean the Vancouver Municipal Code, as adopted by the City.
- 2. Elements of the Proposed Development. Applicant's conceptual site plan for the Property, as depicted in Exhibit B, is for construction of medical office and general office spaces in phases, together with associated parking and maneuvering requirements on Lot 8 within the Columbia Palisades subdivision. Associated parking may also be located on Tract J. The Conceptual Site Plan is illustrative only.
  - **2.1 Use Allowed Outright.** The Property is located in the Riverview Gateway Mixed Used ("RGX") zoning district. A medical clinic is allowed outright in the RGX zone. VMC Table 20.430.030-1.
  - **2.2 Phases.** The Applicant intends initially to construct a two-story approximately 26,000 square foot medical clinic. The second phase is planned for approximately 30,400 square feet.
- **Transportation Impact Fees.** The Applicant has paid the transportation impact fee for Phase I based on 26,000 square feet of medical office.
- 4. Concurrency.
  - **4.1 TAZ.** The Property is located in Transportation Analysis Zone ("TAZ") 395, 192<sup>nd</sup> Avenue Corridor (SR 14 to NE 18<sup>th</sup> Street). The Level of Service ("LOS") standard is 10 mph average peak hour travel. This corridor is a Category 1 corridor, operating well above the adopted level of service.
  - **4.2 Reservation of Capacity**. A development agreement may reserve capacity in the transportation system for the proposed development's trip generation. VMC 20.50.040.C. The City shall reserve capacity for the Applicant for Phase II of the medical clinic totaling 30,400 square feet generating 1,098 weekday daily trips, 73 AM weekday peak hour trips and 109 weekday PM peak hour trips for the term of this Development Agreement.

# **Exhibit B:** Conceptual Site Plan

TVC - VANCOUVER/CAMAS F.A.R. SCENARIO 1a - office ph III zgf architects 06-11-2018