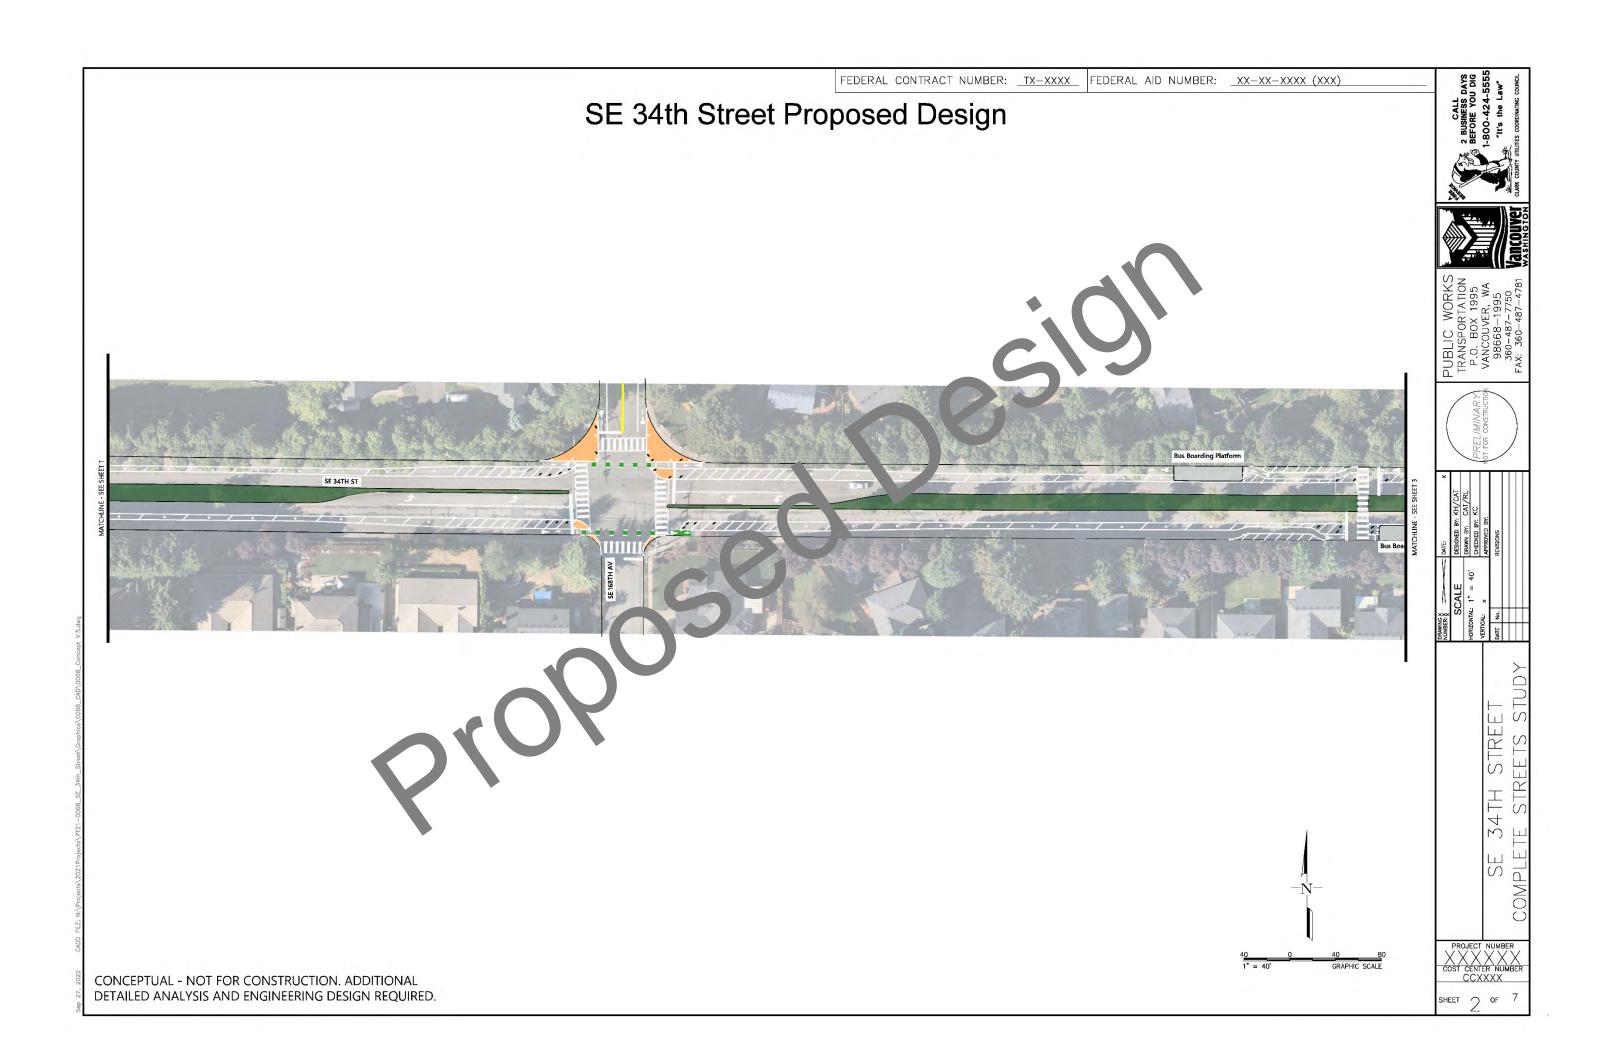

## SE 34th Street Proposed Design

TRANSPORTATION P.O. BOX 1995 VANCOUVER, WA

| -7         |
|------------|
| Z E        |
| INA        |
| 28         |
| 747<br>FOR |
| 16         |
|            |

DESIGNED BY: KH/CAT