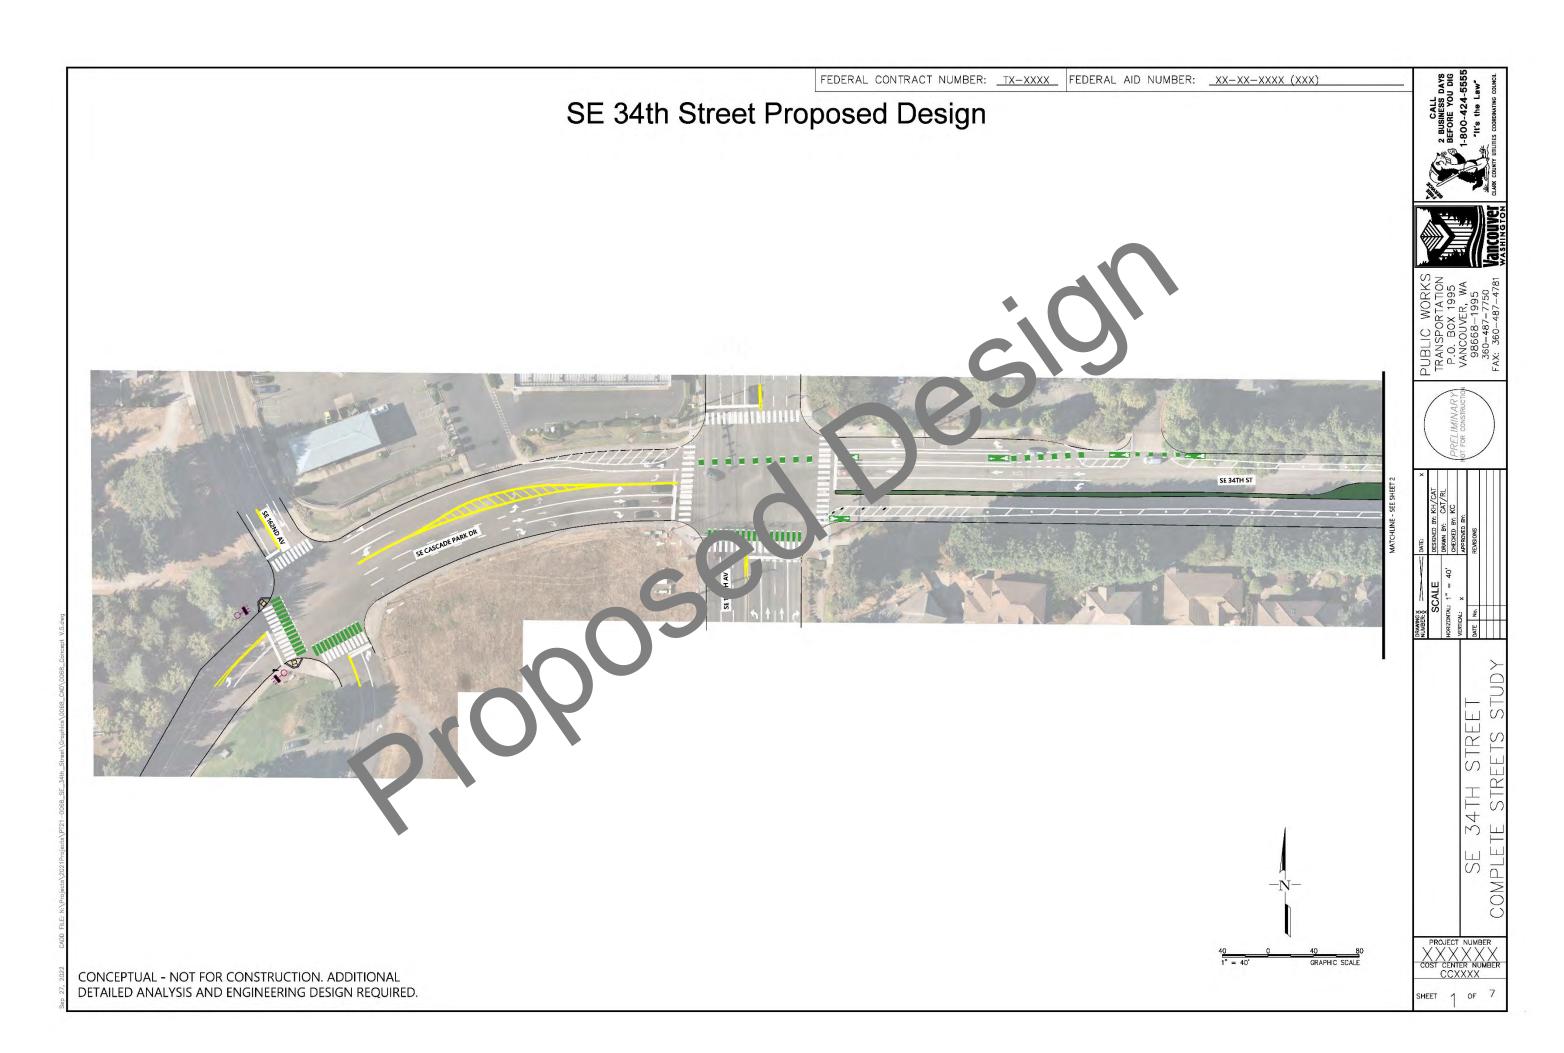

## SE 34th Street Proposed Design

TRANSPORTATION P.O. BOX 1995 VANCOUVER, WA

| -7         |
|------------|
| Z E        |
| INA        |
| 28         |
| 747<br>FOR |
| 16         |
|            |

DESIGNED BY: KH/CAT