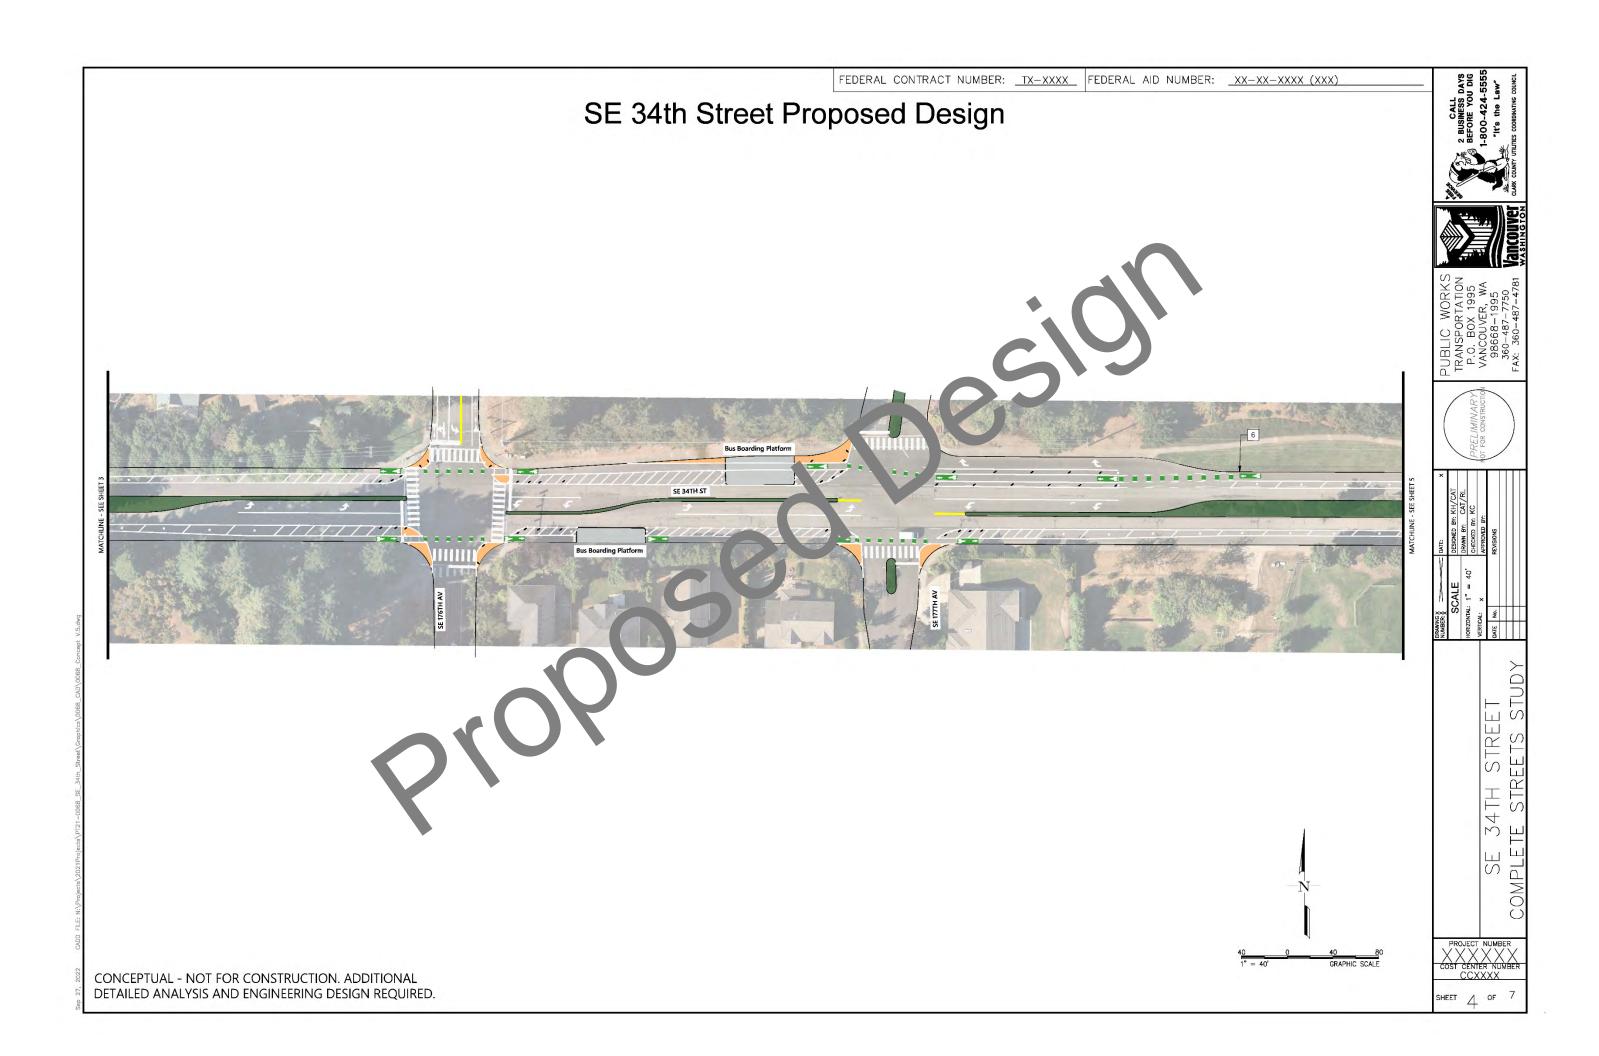

## SE 34th Street Proposed Design

TRANSPORTATION P.O. BOX 1995 VANCOUVER, WA

| -7         |
|------------|
| Z E        |
| INA        |
| 28         |
| 747<br>FOR |
| 16         |
|            |

DESIGNED BY: KH/CAT