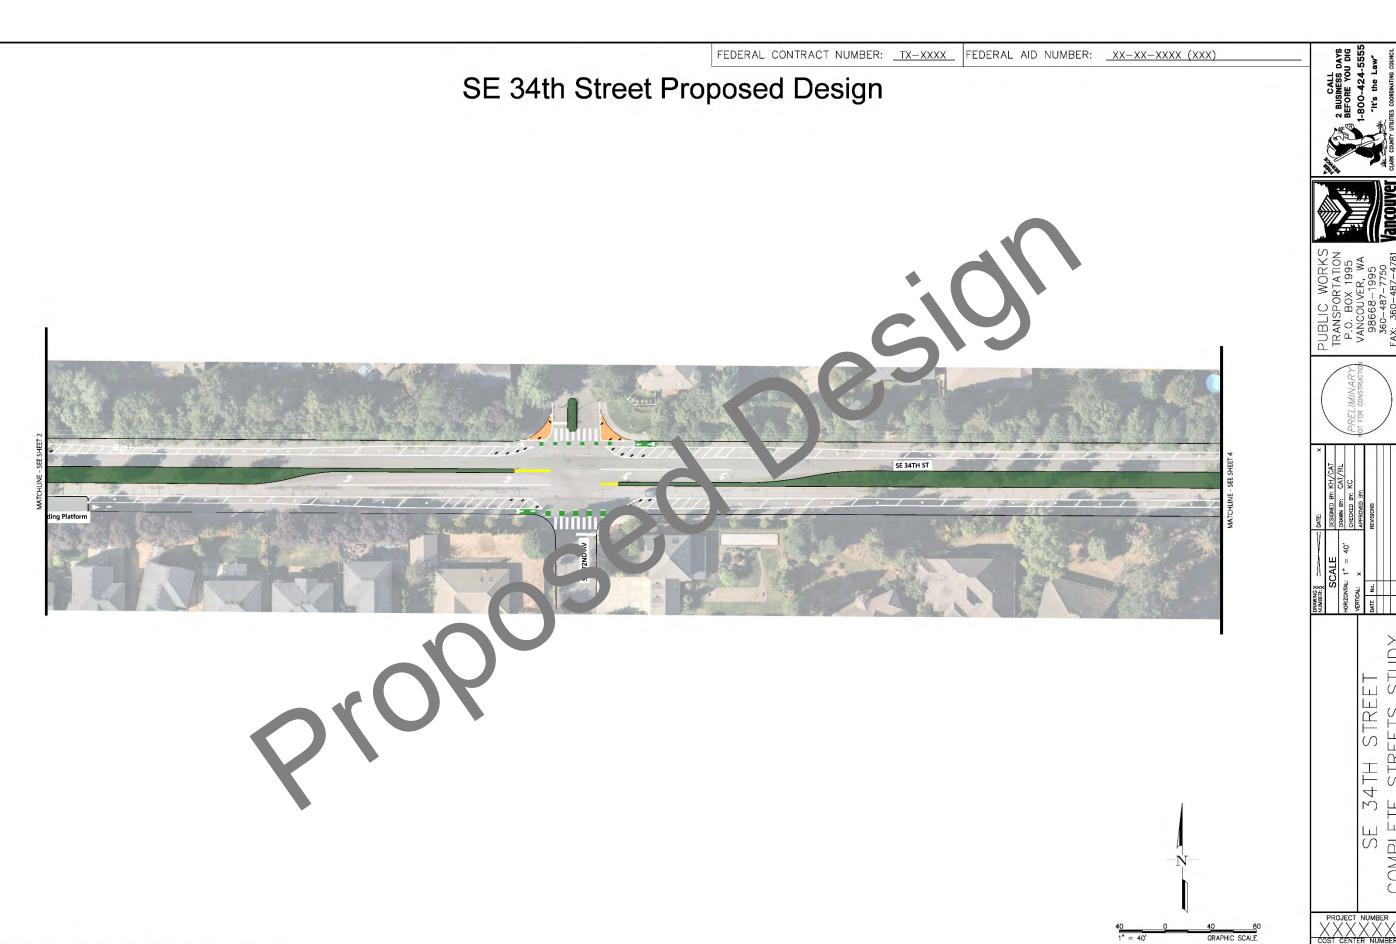

## SE 34th Street Proposed Design

TRANSPORTATION P.O. BOX 1995 VANCOUVER, WA

| -7         |
|------------|
| Z E        |
| INA        |
| 28         |
| 747<br>FOR |
| 16         |
|            |

DESIGNED BY: KH/CAT