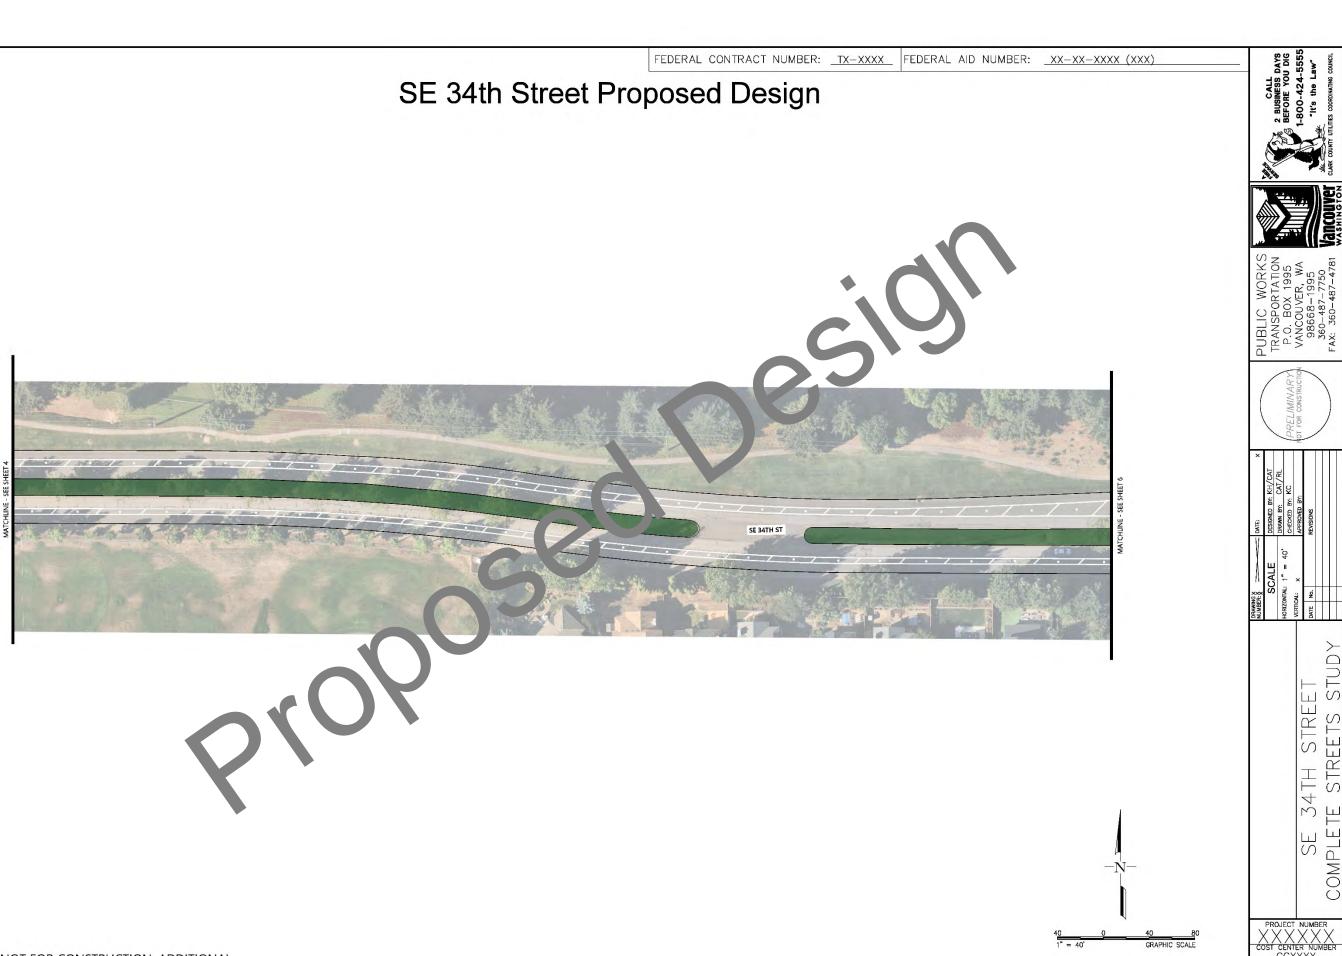

## SE 34th Street Proposed Design

TRANSPORTATION P.O. BOX 1995 VANCOUVER, WA

| -7         |
|------------|
| Z E        |
| INA        |
| 28         |
| 747<br>FOR |
| 16         |
|            |

DESIGNED BY: KH/CAT