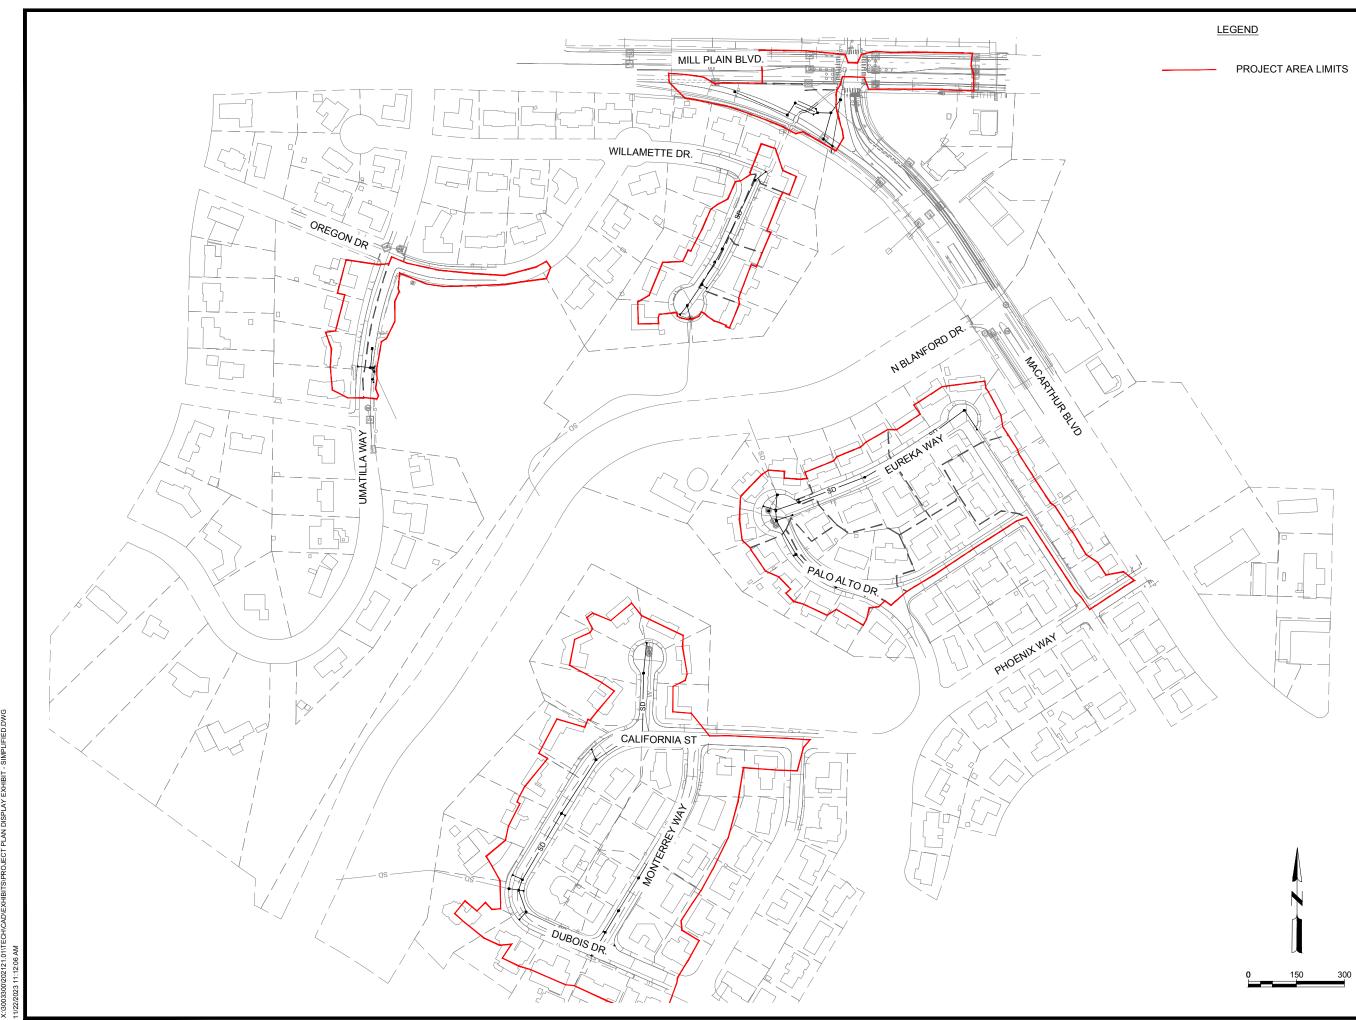

Mead and Hunt, Inc. 9600 NE Cascades Parkway, Suite 100 Portland, OR 97220 phone: 503-548-1494 meadhunt.com

damages including



| DATE: 11/22/2023<br>DESIGNED BY: JRT<br>DRAWN BY: ZEM                         |                       |                   |  |
|-------------------------------------------------------------------------------|-----------------------|-------------------|--|
| DESIGNED BY: JRT<br>DRAWN BY: ZEM<br>CHECKED BY: RDT<br>DO NOT SCALE DRAWINGS | M&H NO.:              | 3003300-202121.01 |  |
| DRAWN BY: ZEM<br>CHECKED BY: RDT<br>DO NOT SCALE DRAWINGS                     | DATE:                 | 11/22/2023        |  |
| CHECKED BY: RDT<br>DO NOT SCALE DRAWINGS                                      | DESIGNED BY:          | JRT               |  |
| DO NOT SCALE DRAWIN